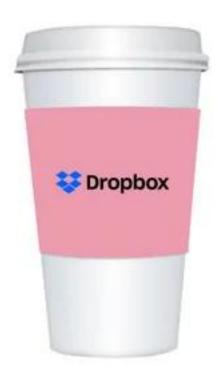

## One or Full Color Coffee Cup Sleeves-4

Best Value Beverage Sleeve offers a unique and fun way to promote your business! This product is offered in a variety of colors to choose from. These can coolers fit most 12 oz. coffee cups and are made with 4mm Polyurethane foam for premium insulation. Customize with your logo on both sides of the can cooler.

Iron Patch \$10 (P)

Setup Charge \$20 (P)

Desc:-Take your promotional coffee sleeves to a whole new level by completely customizing this entire Full Color Collapsible Foam Can Cooler! Submit Your Own Full-Color artwork to pump up your advertising or really make your event information stand out. Fits most 12 oz. coffee sleeves and is made of superior 4mm Dense Scuba Foam providing premium insulation.