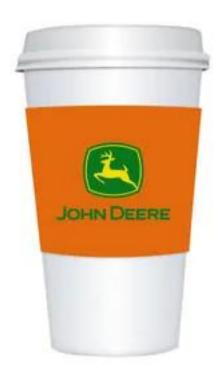

## One or Full Color Coffee Cup Sleeves-6

Best Value Beverage Sleeve offers a unique and fun way to promote your business! This product is offered in a variety of colors to choose from. These can coolers fit most 12 oz. coffee cups and are made with 4mm Polyurethane foam for premium insulation. Customize with your logo on both sides of the can cooler.

Setup Charge \$20 (P)

Desc:-Take your promotional coffee sleeves to a whole new level by completely customizing this entire Full Color Collapsible Foam Can Cooler! Submit Your Own Full-Color artwork to pump up your advertising or really make your event information stand out. Fits most 12 oz. coffee sleeves and is made of superior 4mm Dense Scuba Foam providing premium insulation.