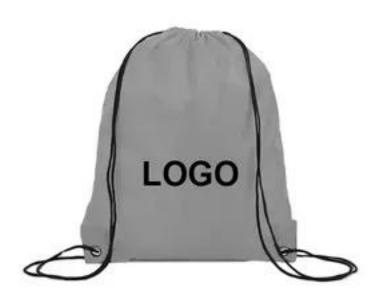

# **Classic Drawstring Backpack - EB-3**

| Product                | TT984-CPD-EB-3                                                                                    |
|------------------------|---------------------------------------------------------------------------------------------------|
| Material & Description | This is a versatile backpack, can custom 1 side 1 color logo in the middle of the drawstring bag. |
| Colors                 | White, Black, Gray, Blue, Purple, Red, Orange, Yellow, Green (Click here for color chart)         |
| Sizes                  | 13.4" X 16.5"                                                                                     |
| Imprint Methods        | Silkscreen                                                                                        |
| Extra Imprint Colors   | \$80(P) Set up charge \$0.08(P) Run Charge                                                        |
| Materials              | Polyester                                                                                         |
| Additional Options     | Digital Proof: \$20(P) (Required) FREE Set-up Includes one side one color imprint                 |
| Minimum Quantity       | 1000                                                                                              |