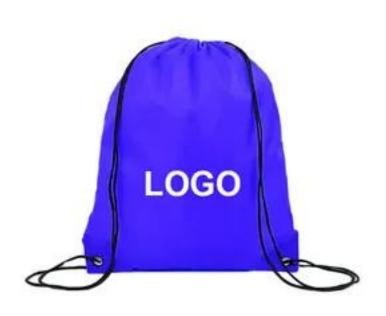

# **Economy Drawstring Backpack - EB-6**

| Product                | TT984-CPD-EB-6                                                                                    |
|------------------------|---------------------------------------------------------------------------------------------------|
| Material & Description | This is a versatile backpack, can custom 1 side 1 color logo in the middle of the drawstring bag. |
| Colors                 | White, Black, Gray, Blue, Purple, Red, Orange, Yellow, Green (Click here for color chart)         |
| Sizes                  | 13.4" X 16.5"                                                                                     |
| Imprint Methods        | Silkscreen                                                                                        |
| Extra Imprint Colors   | \$80(P) Set up charge \$0.08(P) Run Charge                                                        |
| Materials              | Polyester                                                                                         |
| Additional Options     | Digital Proof: \$20(P) (Required) FREE Set-up Includes one side one color imprint                 |
| Minimum Quantity       | 5000                                                                                              |