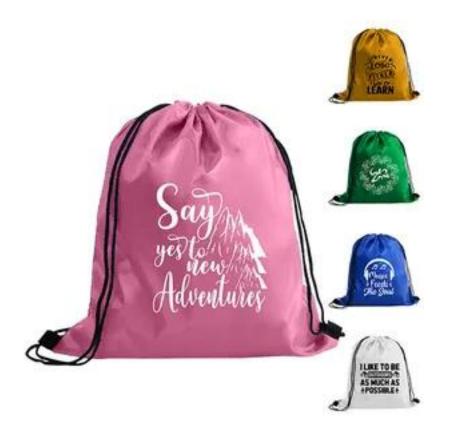

## **Drawstring Backpack All Purpose - EB-7**

This backpack is made of Non-Woven Polypropylene. The backpack allows to add custom logo print which is great hiking & camping, commuters, students, taking bag to gym and Traveling. The backpack measuring13.4 inch W X 16.5 inch Hcomes in various colors and is a great gift item for campaigning. The backpack act as a promotional item which display your company name and logo giving more impact to your ad campaign. Quick turnaround and faster delivery helps meet customer needs. We offer Free Set Up and Free Shipping.

| Product                | TT984-DC-EB-7                                                                           |  |
|------------------------|-----------------------------------------------------------------------------------------|--|
| Material & Description | This backpack is made of Non-Woven Polypropylene                                        |  |
| Sizes                  | 13.4 inch W X 16.5 inch H                                                               |  |
| Colors                 | Black,White,Red,Blue,Green,Pink,Yellow,Orange (C                                        |  |
| Imprint Methods        | <ul> <li>Silkscreen</li> <li>Extra Imprint Color : \$80(P) Set up charge \$0</li> </ul> |  |
| Additional Options     | <ul> <li>Digital Proof: \$20 (P)(Required)</li> <li>Free Standard production</li> </ul> |  |