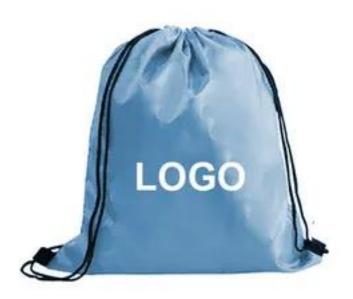

## Value Add Drawstring Backpack-WT-6

This backpack is made of Non-Woven Polypropylene. The backpack allows to add custom logo print which is great hiking & camping, commuters, students, taking bag to gym and Traveling. The backpack measuring13.4 inch W X 16.5 inch Hcomes in various colors and is a great gift item for campaigning. The backpack act as a promotional item which display your company name and logo giving more impact to your ad campaign. Quick turnaround and faster delivery helps meet customer needs. We offer Free Set Up and Free Shipping.

| Product                | TT984-DC-WT-6                                                                        |  |
|------------------------|--------------------------------------------------------------------------------------|--|
| Material & Description | This backpack is made of Non-Woven Polypropylene                                     |  |
| Sizes                  | 13.4 inch W X 16.5 inch H                                                            |  |
| Colors                 | Black,White,Red,Blue,Green,Pink,Yellow,Orange (C                                     |  |
| Imprint Methods        | <ul><li>Silkscreen</li><li>Extra Imprint Color : \$80(P) Set up charge \$0</li></ul> |  |
| Additional Options     | <ul><li>Digital Proof: \$20 (P)(Required)</li><li>Free Standard production</li></ul> |  |