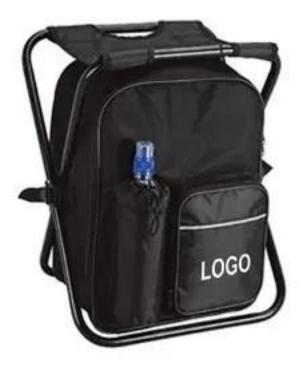

# Beach Cooler Backpack Chair-D

| Product #      | BG984-BG32D                                                                                                                                                                                                                                                                                                                                |
|----------------|--------------------------------------------------------------------------------------------------------------------------------------------------------------------------------------------------------------------------------------------------------------------------------------------------------------------------------------------|
| Features       | This 24 can capacity cooler has an integrated<br>folding chair. It is made of durable 600D<br>material and features a zippered main<br>compartment with PEVA lining, adjustable<br>padded shoulder straps, zippered front pocket,<br>and a water bottle pocket. Suggested max<br>weight for chair 270 lbs. Folds flat for easy<br>storage. |
| Specifications | <ol> <li>One color, one location Silk Screen imprint.</li> <li>Imprint Color Options Available - Black, Light<br/>Blue, Navy Blue, Royal Blue, Brown, Burgundy,<br/>Gold, Green, Dark Green, Orange, Purple, Red,<br/>Silver, Teal, White, Yellow</li> <li>Item Colors Available - Black</li> </ol>                                        |
| Prices Include | One Imprint Color Free                                                                                                                                                                                                                                                                                                                     |
|                |                                                                                                                                                                                                                                                                                                                                            |