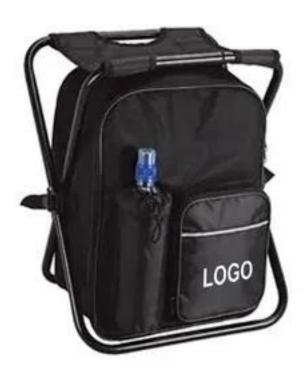

## **Adventure Backpack Chair-1D**

| Product #      | BG984-BG32-1D                                                                                                                                                                                                                                                                                                         |  |
|----------------|-----------------------------------------------------------------------------------------------------------------------------------------------------------------------------------------------------------------------------------------------------------------------------------------------------------------------|--|
| Features       | This 24 can capacity cooler has an integrated folding chair. It is made of durable 600D material and features a zippered main compartment with PEVA lining, adjustable padded shoulder straps, zippered front pocket, and a water bottle pocket. Suggested max weight for chair 270 lbs. Folds flat for easy storage. |  |
| Specifications | <ol> <li>One color, one location Silk Screen imprint.</li> <li>Imprint Color Options Available - Black, Light Blue, Navy Blue, Royal Blue, Brown, Burgundy, Gold, Green, Dark Green, Orange, Purple, Red, Silver, Teal, White, Yellow</li> <li>Item Colors Available - Black</li> </ol>                               |  |
| Prices Include | One Imprint Color Free                                                                                                                                                                                                                                                                                                |  |
|                |                                                                                                                                                                                                                                                                                                                       |  |

| Dimensions   | 14"W x 17-3/4"H x 12-1/4"L |
|--------------|----------------------------|
| Imprint Area | 3-1/2" W x 3" H            |