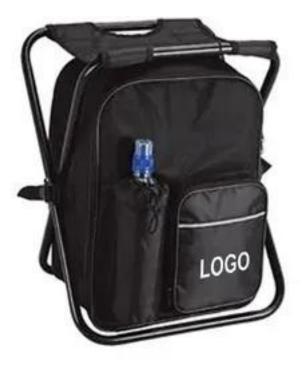

## Camping Backpack Chair-1B

| This 24 can capacity cooler has an integrated<br>folding chair. It is made of durable 600D<br>material and features a zippered main<br>compartment with PEVA lining, adjustable<br>padded shoulder straps, zippered front pocket,<br>and a water bottle pocket. Suggested max<br>weight for chair 270 lbs. Folds flat for easy<br>storage. |
|--------------------------------------------------------------------------------------------------------------------------------------------------------------------------------------------------------------------------------------------------------------------------------------------------------------------------------------------|
| <ol> <li>One color, one location Silk Screen imprint.</li> <li>Imprint Color Options Available - Black, Light<br/>Blue, Navy Blue, Royal Blue, Brown, Burgundy,<br/>Gold, Green, Dark Green, Orange, Purple, Red,<br/>Silver, Teal, White, Yellow</li> <li>Item Colors Available - Black</li> </ol>                                        |
| One Imprint Color Free                                                                                                                                                                                                                                                                                                                     |
|                                                                                                                                                                                                                                                                                                                                            |