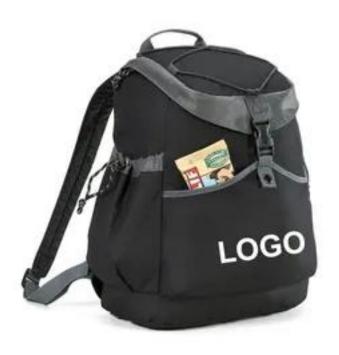

## **Bulk Price School Backpack-1E**

| Product #      | TB984-3146-1E                                                                                                                                                                                                                                                                                                                     |  |
|----------------|-----------------------------------------------------------------------------------------------------------------------------------------------------------------------------------------------------------------------------------------------------------------------------------------------------------------------------------|--|
| Features       | The Park Side Backpack Cooler is the ultimate solution for outdoor enthusiasts and on-the-go convenience seekers. Combining the functionality of a backpack with the cooling efficiency of an insulated cooler, it is designed to keep your food and beverages chilled and fresh for hours.                                       |  |
| Specifications | <ol> <li>One color, one location Silk Screen imprint.</li> <li>Imprint Color Options Available - Black, Navy Blue, Process Blue, Reflex Blue, Royal Blue, Brown, Gold, Athletic Gold, Forest Green, Kelly Green, Maroon, Orange, Pink, Purple, Red, Silver, Teal, White, Yellow</li> <li>Item Colors Available - Black</li> </ol> |  |
| Prices Include | One Imprint Color Free                                                                                                                                                                                                                                                                                                            |  |

| Dimensions   | 1-1/2"L x 14"H x 6"W.               |
|--------------|-------------------------------------|
| Imprint Area | Front Pocket Center, 7"W x 3-1/2"H. |