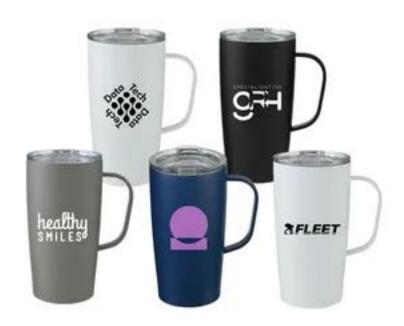

## **Custom 20 oz. Everest Stainless Steel Mug**

Crafted with both an outer and inner layer of high-quality stainless steel, the Everest Mug is built to withstand the rigors of everyday use and beyond. The stainless steel construction ensures your mug stays strong and durable, while the sleek design makes it a stylish addition to any collection. This mug is BPA-free, providing peace of mind for health-conscious individuals who want to avoid harmful chemicals in their drinkware.

| Product         | Custom 20 oz. Everest Stainless Steel Mug |
|-----------------|-------------------------------------------|
| Material        | Stainless Steel (BPA-Free)                |
| Printing Method | Screen Imprint                            |
| Size            | 6 3/8in H x 3 3/8in D                     |