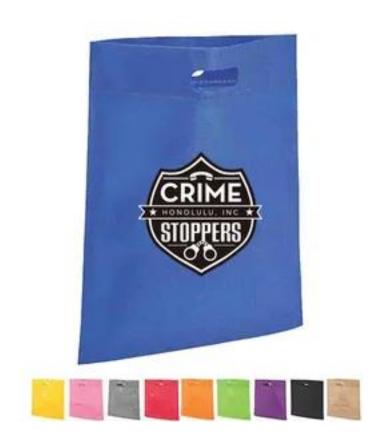

#### **Product TT984-NWETB-B**

**Description** This non woven bag is suitable for outdoor, school, travel, vacation.

Colors Blue, Black, Purple, Orange, Brown, Green, Red, Navy Blue, Royal Blue

Sizes 12 " x 10 "