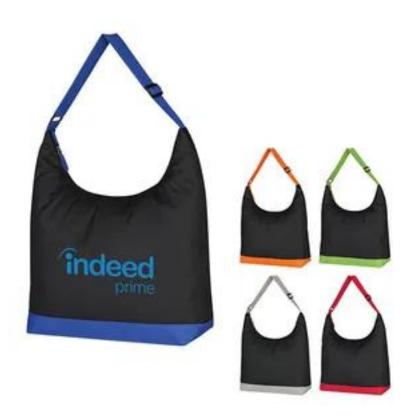

## Accent Shoulder Tote Bag-B

| Product #              | ТТ984-109-В                                                                                                                                                                                                                                                                                  |  |
|------------------------|----------------------------------------------------------------------------------------------------------------------------------------------------------------------------------------------------------------------------------------------------------------------------------------------|--|
| Material & Description | <ul> <li>Made Of 600D Polyester</li> <li>Adjustable Shoulder Strap</li> <li>Top Zippered Closure</li> <li>6" Bottom Gusset</li> <li>Spot Clean/Air Dry</li> <li>Imprint Area - 12" W x 7" H</li> <li>Approximate Bag Size - 19" W x 16 ½" H x 6" D</li> <li>Minimum Quantity - 50</li> </ul> |  |
| Imprint Method         | Screen Printed                                                                                                                                                                                                                                                                               |  |
| Additional Options     | Reverse side imprint :\$80(P) Set up charge \$0.08(P) Runcharge<br>Extra Imprint color : \$80(P) Set up charge \$0.08(P) Runcharge<br>Digital Proof: \$20(P)(Required)                                                                                                                       |  |
| Prices Include         | FREESet-up Includes one side one color imprint                                                                                                                                                                                                                                               |  |
| Color                  | Gray,Lime Green, Orange, Royal Blue, Red                                                                                                                                                                                                                                                     |  |