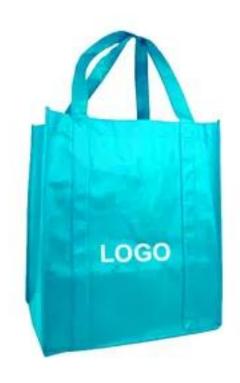

## All Purpose Medium Grocery Totebag-T-4BAG

Product TT984-GTBT-BAG

Material & Description Non-woven, 80 grams polypropylene grocery tote bag.

Colors Forest Green, Green, Navy, Red, Royal Blue

**Sizes** 15.74"W x 11.81"H x 3.94"D