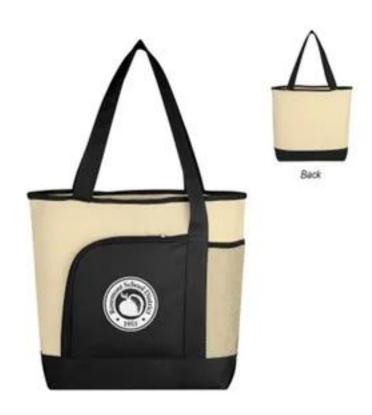

# **Around The Bend Tote Bag-BG**

| Product #              | TT984-232-BG                                                                                                                                                                                                                                                                       |  |  |
|------------------------|------------------------------------------------------------------------------------------------------------------------------------------------------------------------------------------------------------------------------------------------------------------------------------|--|--|
| Material & Description | <ul> <li>Made Of 600D Polyester</li> <li>Front Zippered Pocket</li> <li>Side Mesh Pocket</li> <li>22" Handles</li> <li>Spot Clean/Air Dry</li> <li>Imprint Area - 5" W x 5" H</li> <li>Approximate Bag Size - 16 ½" W x 13 ½" H x 4 ¼" D</li> <li>Minimum Quantity - 50</li> </ul> |  |  |
| Imprint Method         | Screen Printed                                                                                                                                                                                                                                                                     |  |  |
| Additional Options     | Reverse side imprint :\$80(P) Set up charge \$0.08(P) Runcharge Extra Imprint color : \$80(P) Set up charge \$0.08(P) Runcharge Digital Proof: \$20(P)(Required)                                                                                                                   |  |  |
| Prices Include         | FREESet-up Includes one side one color imprint                                                                                                                                                                                                                                     |  |  |
| Color                  | Natural Black, Lime Green, Orange, Red, Royal Blue                                                                                                                                                                                                                                 |  |  |