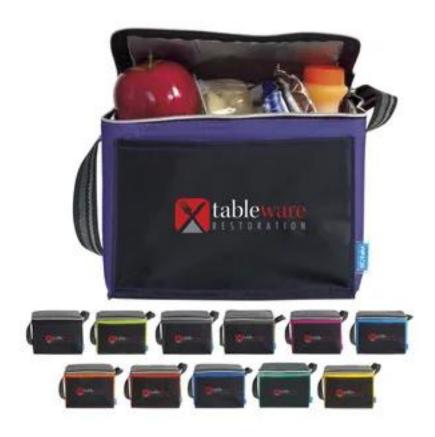

## **Big Chill Cooler-Bag**

| Product #      | BG984-BG19-BG                                                                                                                                                                                                                                                                                                                                                   |
|----------------|-----------------------------------------------------------------------------------------------------------------------------------------------------------------------------------------------------------------------------------------------------------------------------------------------------------------------------------------------------------------|
| Features       | This cooler will get attention with vibrant colors to choose from. This cooler has a six can capacity, front slip pocket, and striped shoulder strap reinforced with rivets.                                                                                                                                                                                    |
| Specifications | 1. One color, one location Silk Screen imprint. 2. Imprint Color Options Available - Black, Light Blue, Navy Blue, Royal Blue, Brown, Burgundy, Gold, Green, Dark Green, Orange, Purple, Red, Silver, Teal, White, Yellow 3. Item Colors Available - Black, Light Blue, Royal Blue, Charcoal, Apple Green, Fern Green, Seafoam Green, Orange, Purple, Red, Teal |
| Prices Include | Setup Charge - \$70<br>One Imprint Color Free                                                                                                                                                                                                                                                                                                                   |

| Dimensions   | 8-1/2"W x 7"H x 6-1/4"L |
|--------------|-------------------------|
| Imprint Area | 4-1/2"w x 2-1/2"h       |