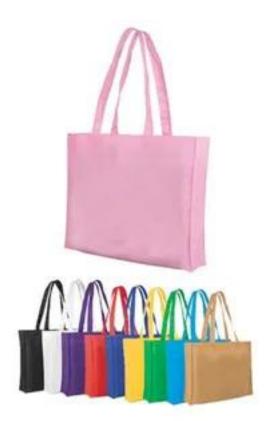

# Blank, NW Tote Bag-BG

Product TT984-BNW-BG Material & Description Blank, NW Tote Bag

Colors Black,Blue,Pink,Purple,Red,White,Yellow,Lime Green,Light Blue,Tan

Sizes 15 " x 12 "