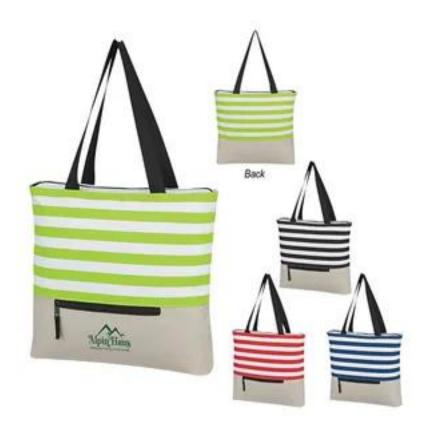

## **Broad Stripe Zippered Tote Bag - BG**

| Product #              | TT984-93-BG                                                                                                                                                                                                                                                                      |  |
|------------------------|----------------------------------------------------------------------------------------------------------------------------------------------------------------------------------------------------------------------------------------------------------------------------------|--|
| Material & Description | <ul> <li>Made Of 600D Polyester</li> <li>Top Zippered Closure</li> <li>Front Zippered Pocket</li> <li>25" Handles</li> <li>Spot Clean/Air Dry</li> <li>Imprint Area - 7" W x 3" H</li> <li>Approximate Bag Size - 17" W x 14" H x 3" D</li> <li>Minimum Quantity - 50</li> </ul> |  |
| Imprint Method         | Screen Printed                                                                                                                                                                                                                                                                   |  |
| Additional Options     | Reverse side imprint :\$80(P) Set up charge \$0.08(P) Runcharge<br>Extra Imprint color : \$80(P) Set up charge \$0.08(P) Runcharge<br>Digital Proof: \$20(P)(Required)                                                                                                           |  |
| Prices Include         | FREESet-up Includes one side one color imprint                                                                                                                                                                                                                                   |  |
| Color                  | Gray Black, Lime Green, Navy Blue, red                                                                                                                                                                                                                                           |  |