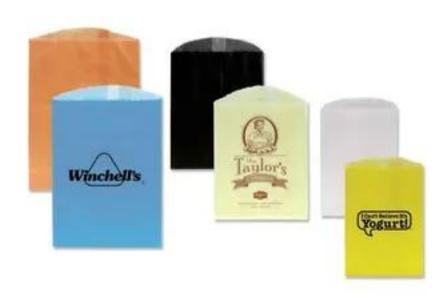

# Candy, Cookie & Gourmet Bags - White 5 3/4" x 7 1/2" - BG

#### **Product TT984-CC&GB-BG**

**Material & Description** Candy, cookie, and gourmet bags are flat paper bags with glassine lining. 100% recyclable.

Colors White

**Sizes** 5 3/4 " x 7 1/2 "