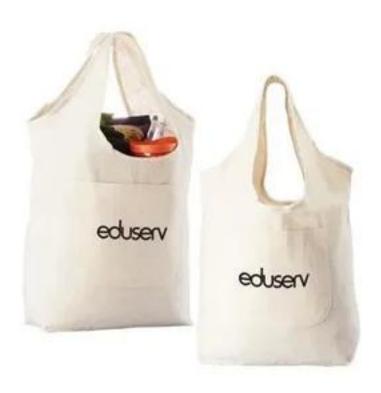

## **Canvas Grocery Tote - BG**

| Product                | TT984-CGT-BG                                                                                                        |  |
|------------------------|---------------------------------------------------------------------------------------------------------------------|--|
| Material & Description | This grocery tote is good to promote your company information or log or ideas around.                               |  |
| Colors                 | Custom                                                                                                              |  |
| Size                   | 10"W X 14"H X 5"D                                                                                                   |  |
| Imprint Methods        | Silkscreen Extra Imprint color: \$80(P) Set up charge \$0.08(P) Runcharge                                           |  |
| Materials              | Cotton Canvas                                                                                                       |  |
| Additional Options     | Digital Proof: \$20(P) (Required) FREEStandard production & Shipping FREESet-up Includes one side one color imprint |  |
|                        |                                                                                                                     |  |