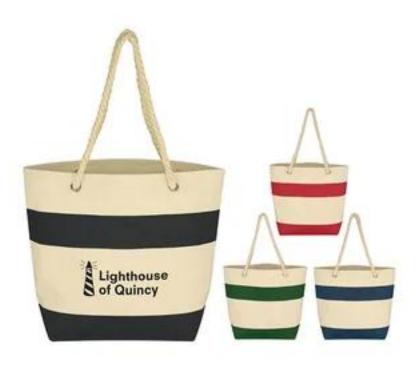

## **Cruising Tote Bag With Rope Handles - BG**

| Product #              | TT984-166-BG                                                                                                                                                                                                                         |
|------------------------|--------------------------------------------------------------------------------------------------------------------------------------------------------------------------------------------------------------------------------------|
| Material & Description | <ul> <li>Made Of 16 Oz. Cotton Canvas</li> <li>25" Rope Handles</li> <li>Spot Clean/Air Dry</li> <li>Imprint Area - 12" W x 4" H</li> <li>Approximate Bag Size - 18" W x 13 ½" H x 6 ½" D</li> <li>Minimum Quantity - 500</li> </ul> |
| Imprint Method         | Screen Printed                                                                                                                                                                                                                       |
| Additional Options     | Reverse side imprint :\$80(P) Set up charge \$0.08(P) Runcharge<br>Extra Imprint color : \$80(P) Set up charge \$0.08(P) Runcharge<br>Digital Proof: \$20(P)(Required)                                                               |
| Prices Include         | FREESet-up Includes one side one color imprint                                                                                                                                                                                       |
| Color                  | Natural Black, Navy Blue, Red, Forest Green                                                                                                                                                                                          |