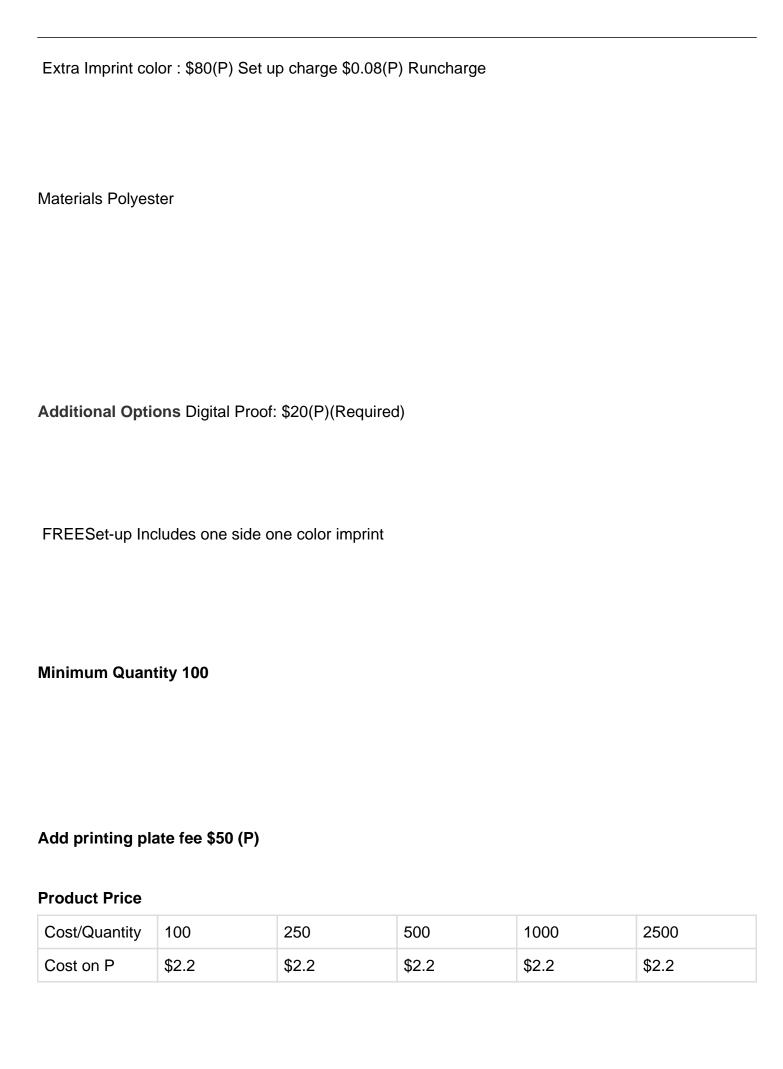

## Product TT984-FTGT-BG Material & Description Tote bag that can fold up when not used and opened up for a large spacious shopping bag!

Colors Pink

Imprint Methods Silkscreen