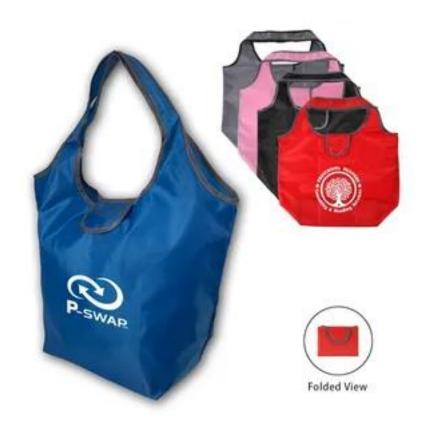

## Product TT984-FTGT-BG Material & Description Tote bag that can fold up when not used and opened up for a large spacious shopping bag!

Colors Pink

Imprint Methods Silkscreen