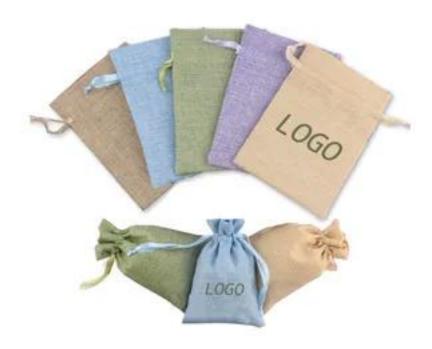

# Jute Drawstring Gift Bag-BG

Product TT984-JDGB-BG Material & Description Jute Drawstring Gift Bag

Colors Blue, Purple, Brown, Green

Sizes 7 7/8 " x 6 5/16 "

Extra Imprint color : \$80(P) Set up charge \$0.08(P) Runcharge

Materials Jute

Additional Options Digital Proof: \$20(P)(Required)

FREEStandard production & Shipping

FREESet-up Includes one side one color imprint

**Minimum Quantity 2000** 