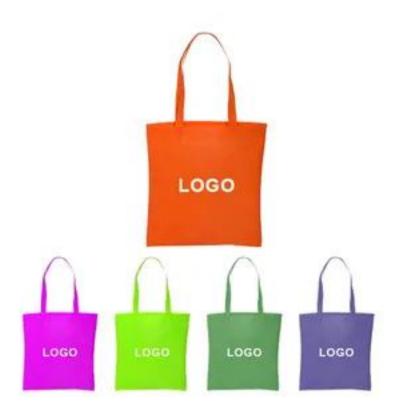

## Non-Woven Value Tote Bag

Introducing our Stylish Value Tote Bag:

Material: Crafted from durable non-woven polypropylene.

Design: Features a sleek open design with refined interior seams for a polished look.

Handles: Equipped with reinforced handles that are 22 inches long for comfortable carrying.

Weight Capacity: Designed to withstand a recommended weight tolerance of up to 11 lbs.

Dimensions: Product size measures 13.5" wide by 14.5" high, making it the perfect companion for all your daily needs.

Embrace style and sustainability with our versatile tote bag!

| Product         | Non-Woven Value Tote Bag                                                                                                   |
|-----------------|----------------------------------------------------------------------------------------------------------------------------|
| Material        | Non-Woven                                                                                                                  |
| Colors          | Black,Burgundy,Orange,Pink,Purple,Red,<br>Teal,White,Yellow,Reflex Blue,Lime<br>Green,Carolina Blue,Navy Blue,Hunter Green |
| Sizes           | 13.5 "W x 14.5 "H                                                                                                          |
| Imprint Methods | Silkscreen, Full Color Process, Unimprinted                                                                                |