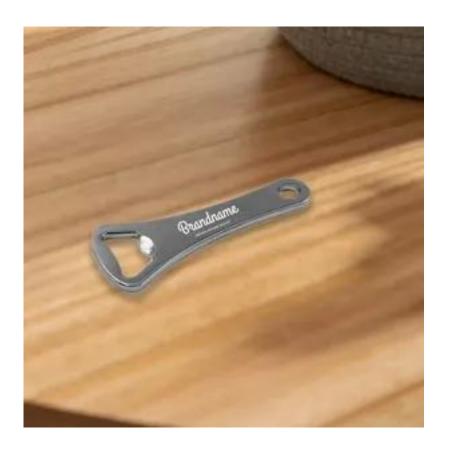

## **Custom Deluxe Bottle Openers**

Step into a world of sophistication with the Deluxe Bottle Opener, boasting an exquisite silver design that adds a touch of luxury to every bottle-opening moment. Crafted from high-quality alloy, this bottle opener combines elegance with durability, ensuring it stands the test of time. Its sleek and stylish appearance makes it a standout addition to any bar or kitchen, setting the stage for a truly deluxe experience with every twist.

| Product         | Custom Deluxe Bottle Openers |
|-----------------|------------------------------|
| Material        | Alloy                        |
| Printing Method | Laser Cut                    |

| Size          | 10 x 3.5cm        |
|---------------|-------------------|
| Color         | Silver            |
| Minimum Qty   | 500               |
| Digital Proof | \$20(P)(Required) |