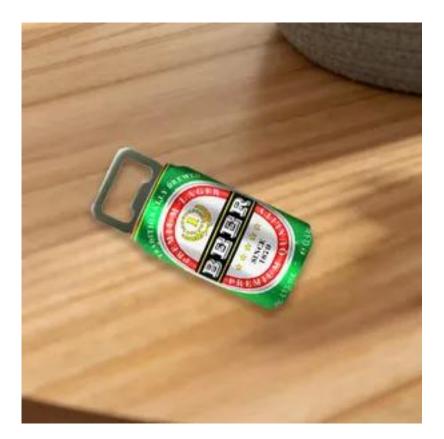

## **Custom Beer Can Bottle Openers**

Experience the perfect blend of functionality and style with the Beer Can Bottle Opener, featuring a sleek silver design that ensures effortless opening while adding a touch of timeless elegance to your barware collection. Crafted from durable alloy, this bottle opener promises longevity and reliability, making it a must-have accessory for any beer enthusiast. Its classic design ensures it stands out as an essential tool for cracking open your favourite canned brews with ease.

| Product  | Custom Beer Can Bottle Openers |
|----------|--------------------------------|
| Material | Alloy                          |

| Printing Method | Epoxy, Full-Color Logo and Background |
|-----------------|---------------------------------------|
| Size            | 13 x 5.3cm                            |
| Color           | Silver                                |
| Minimum Qty     | 300                                   |
| Digital Proof   | \$20(P)(Required)                     |